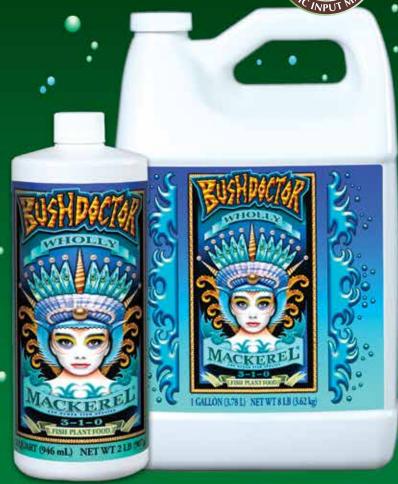

## Wholly Mackerel FISH PLANT FOOD

- ◆ For Organic Gardening
- ◆ Supports Vigorous Growth
- ◆ Formulated for Immediate Nutrient Uptake

Beneath the ocean dwells the Goddess of the Sea; she knows the secret to lush, rich plant growth. In the Cycle of Life, she offers nourishment in the form of fish.

Wholly Mackerel® is a liquid fish plant food that supports vigorous growth for young seedlings and transplants.

| ITEM          | SIZE     | CASE | PALLET    |
|---------------|----------|------|-----------|
| 7 52289 79430 | 8 PINT   | 12   | 120 CASES |
| 7 52289 79130 | 7 QUART  | 12   | 48 CASES  |
| 7 52289 79131 | 4 GALLON | 4    | 45 CASES  |