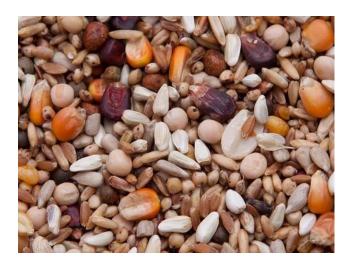

## **Description:**

Des Moines Feed High Energy Pigeon Mix is a power full ration packed with energy for the race team. It is excellent for young growing birds and for putting weight on. The blend contains a total of 30 percent small graded Nutra Corn, the coveted red variety dent corn, along with Red Flint corn and popcorn. High Energy Pigeon Mix's high percentage of oil seeds make it unequaled for show conditioning.

Crude Fat (Min) 7.50%

Crude Fiber (Max) 6.00%

Moisture (Max) 14.50%

Crude Protein (Min) 15.00%

Ingredients

Small Graded Nutra Corn, Canadian Field Peas, Milo, Hard Red

Winter Wheat, Hybrid Red Flint Corn, Safflower Seed, Red Shelled

Corn, Oat Groats, Hulled Sunflower Seed, Maple Peas, Yellow

Popcorn, Austr